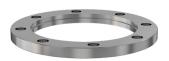

# **ASA nonrotatable flange** 16" OD X 12" ID nonrotatable ASA flange

Part number: ASA-16-1200N

## ASA nonrotatable flange 16" OD X 12" ID nonrotatable ASA flange

- One each flat and grooved flange is needed to complete a connection
- All products are available with both genders or a combination
- Contact us at 800-824-4166 if you can't find exactly what you need

Similar Image

| Dimensions (in inches) |        |
|------------------------|--------|
| Dim A                  | 16.0"  |
| Dim B                  | 0.750" |
| Dim C                  | 11.9"  |
| Dim D                  | 12.0"  |
| Dim E                  | 0.375" |
| Dim F                  | 14.3"  |
| Dim G                  | 0.812" |

#### **ASA-16-1200N**

| Parameters         | Specifications                     |
|--------------------|------------------------------------|
| Flange Size        | DN 10 (16" OD)                     |
| Туре               | Non-rotatable                      |
| Gender             | Flat                               |
| Material           | 304 stainless                      |
| Bore               | 11.9"                              |
| Thickness          | 0.750"                             |
| Bolt Circle        | 14.3"                              |
| Bolt Hole Diameter | 0.812"                             |
| # Bolt Holes       | 12                                 |
| Vacuum Range       | 1 · 10 <sup>-8</sup> mbar to 1 bar |
| Temperature Range  | -20 °C to 150 °C                   |
| Weight             | 18.2 lbs                           |