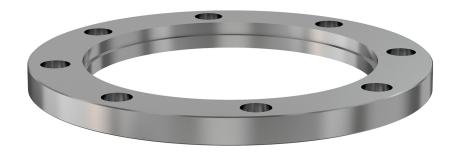

# **ASA nonrotatable flange** 16" OD X 12" ID nonrotatable ASA flange

Part number: ASA-16-1200N

## ASA nonrotatable flange 16" OD X 12" ID nonrotatable ASA flange

- One each flat and grooved flange is needed to complete a connection
- All products are available with both genders or a combination
- Contact us at 800-824-4166 if you can't find exactly what you need

Similar Image

| Dimensions (in inches) |        |
|------------------------|--------|
| Dim A                  | 16.0"  |
| Dim B                  | 0.750" |
| Dim C                  | 11.9"  |
| Dim D                  | 12.0"  |
| Dim E                  | 0.375" |
| Dim F                  | 14.3"  |
| Dim G                  | 0.812" |

#### **ASA-16-1200N**

| Parameters         | Specifications                     |
|--------------------|------------------------------------|
| Flange Size        | DN 10 (16" OD)                     |
| Туре               | Non-rotatable                      |
| Gender             | Flat                               |
| Material           | 304 stainless                      |
| Bore               | 11.9"                              |
| Thickness          | 0.750"                             |
| Bolt Circle        | 14.3"                              |
| Bolt Hole Diameter | 0.812"                             |
| # Bolt Holes       | 12                                 |
| Vacuum Range       | 1 · 10 <sup>-8</sup> mbar to 1 bar |
| Temperature Range  | -20 °C to 150 °C                   |
| Weight             | 18.2 lbs                           |