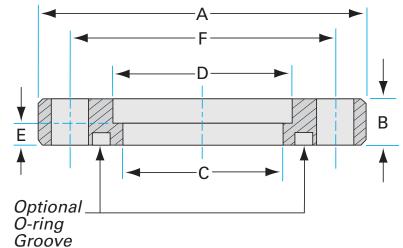

Similar Image

| Dimensions (in inches) |        |
|------------------------|--------|
| Dim A                  | 16.0"  |
| Dim B                  | 0.750" |
| Dim C                  | 11.9"  |
| Dim D                  | 12.0"  |
| Dim E                  | 0.375" |
| Dim F                  | 14.3"  |
| Dim G                  | 0.812" |

#### **ASA-16-1200N**

| Parameters         | Specifications                     |
|--------------------|------------------------------------|
| Flange Size        | DN 10 (16" OD)                     |
| Туре               | Non-rotatable                      |
| Gender             | Flat                               |
| Material           | 304 stainless                      |
| Bore               | 11.9"                              |
| Thickness          | 0.750"                             |
| Bolt Circle        | 14.3"                              |
| Bolt Hole Diameter | 0.812"                             |
| # Bolt Holes       | 12                                 |
| Vacuum Range       | 1 · 10 <sup>-8</sup> mbar to 1 bar |
| Temperature Range  | -20 °C to 150 °C                   |
| Weight             | 18.2 lbs                           |